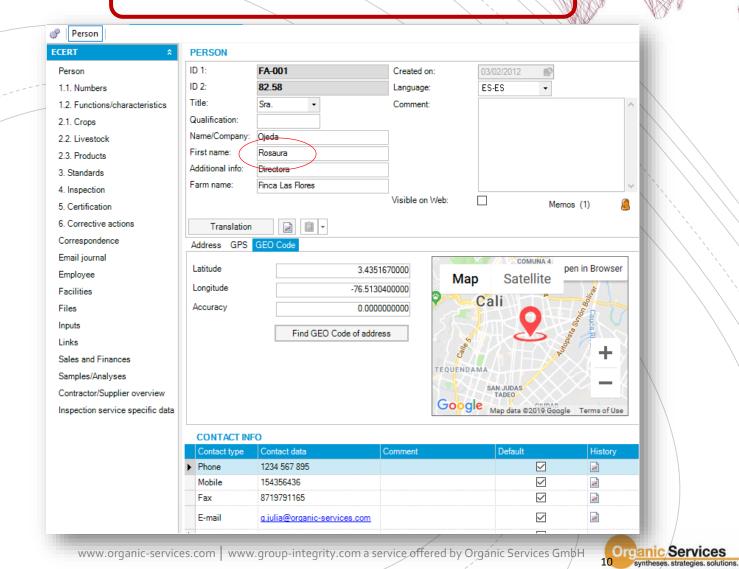

#### • DATA BASE

- Farmer, Inspectors, Certifier...
- Registration of Fields, Crops and Products
- Registration of Corresponding Standards
- Registry of Inputs
- PRESETTINGS of Reports towards external inspections:
  - AFL Approved Farmer List
  - Field List
  - Farmers pro Standard
- UPLOAD OF DOCUMENTS: maps, certificates, contracts...
- EXPORT DATA: Extensive amount of data of contacts can uploaded upon request
- Plan Inspections according Standards and Inspector qualifications / Conflict of Interest
- Follow up of Inspection status and previous deviations
- Multistandard-checklist or own electronic checklists
  - Management of Deviations and Corrective Actions
- Certification Status Fields/Crops / Products and Issue Certificate
- Registration of Deliveries

**INTERNET ACCESS** 

Cloud Based
No installation required
Ongoing Updates
No risk of data loss

Different user roles/Use rights

Administrator/Inspector/Certification Manager/

Integrated Libre Office / Pre-set Word/Excel Inspections Web/Onsite Module (offline)