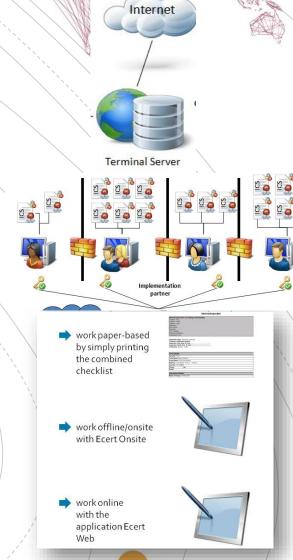

## The inspector can:

work on the computer or continue with printed forms

Work with Internet connection with Ecert Web version

Web

Work on the spot without an internet connection with the Ecert Onsite application

## ELECTRONIC CHECKLIST/LISTA ELECTRONICA DE CHEQUEO

## **ECERTWEB ACCESS FOR INSPECTORS**