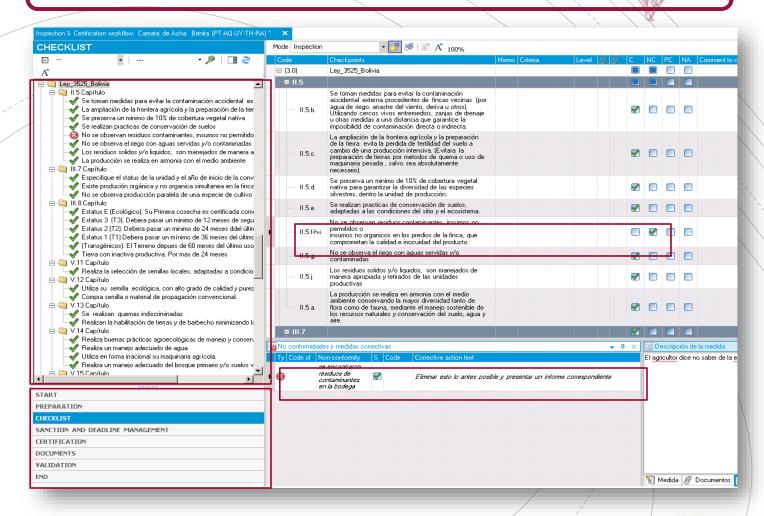

## ELECTRONIC CHECKLIST/LISTA ELECTRONICA DE CHEQUEO

#### MANAGEMENT OF DEVIATIONS

## Farmer Level

## Management of non-conformities