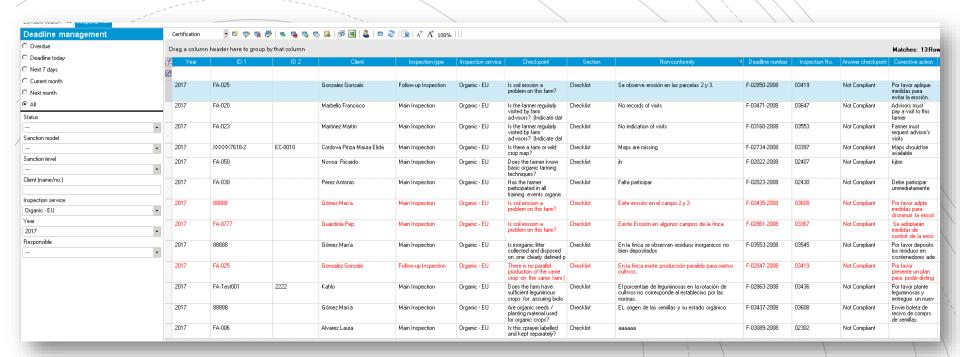

- ✓ Season Year, Estimated Yield and more, are saved here as well





Pruebas de laboratorio/Análi.

# VIEW OF REGISTRATION AND FOLLOW-UP INTERNAL INSPECTIONS







## **INTERNAL INSPECTIONS**

IN OUR SOFTWARE, THE ICS ADMINISTRATOR HAS THE RIGHTS
TO CREATE INSPECTION ORDERS USING HIS/HER ACCOUNT







## **INTERNAL INSPECTIONS**

## The inspector can:

work on the computer or continue with printed forms







Work with Internet connection with Ecert Web version















Web

Work on the spot without an internet connection with the Ecert Onsite application















## ELECTRONIC CHECKLIST/LISTA ELECTRONICA DE CHEQUEO







## **ECERTWEB ACCESS FOR INSPECTORS**





#### MANAGEMENT OF DEVIATIONS

## Farmer Level







## Management of non-conformities

## **Group Level**









Contact list

REPORTS: PDF Document with Database Data

- List of crops
- List of farmers
- List of farmers according to standards / standards
   ID card
- Internal inspection certificates
- ✓ Possibility of printing or exporting reports to Microsoft Excel and Libre Office





List of farmers: list displaying the mini-profiles of farmers, including the type of standard / standard under the farmer is certified internally.



List of farmers by standard

### Lista de agricultores: Orgánico - NOP

| Apellido(s) | Nombre  |
|-------------|---------|
|             |         |
| Juan        | Cruz    |
| Tamayo      | Marta   |
| Alvarez     | Laura   |
| Perez       | Sylvia  |
| Ojeda       | Rosaura |
|             |         |

| CAI ECOOI                                          |
|