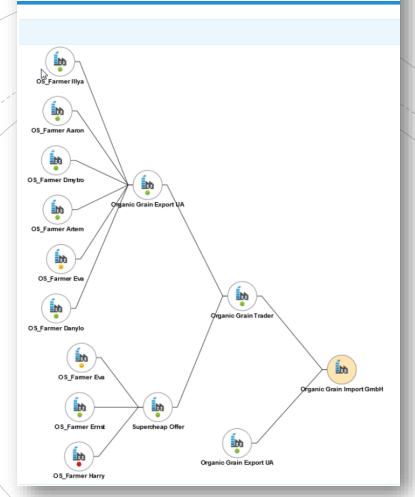

# Group Integrity and Check Organic

- Transfer status data to Check Organic and allow customers to monitor the supply chain
- ✓ Status of each operator displayed in traffic lights