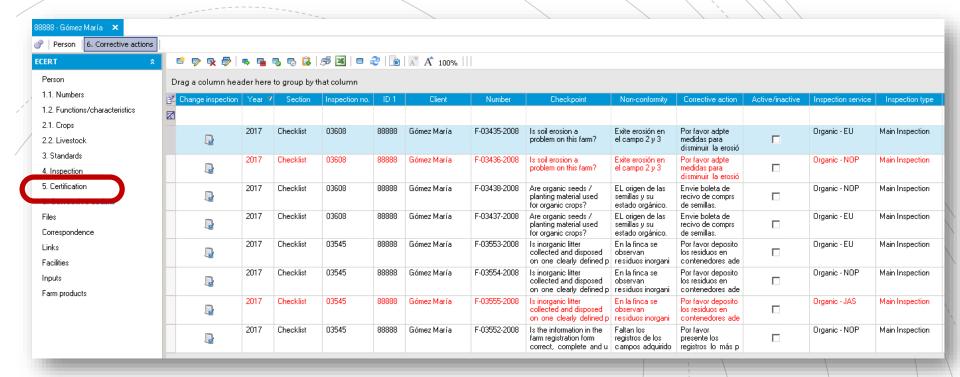

N HARVEST



- ✓ View of Fields, Size of Area and what Grows
- ✓ Season Year, Estimated Yield and more, are saved here as well





Pruebas de laboratorio/Análi.

# VIEW OF REGISTRATION AND FOLLOW-UP INTERNAL INSPECTIONS







## **INTERNAL INSPECTIONS**

IN OUR SOFTWARE, THE ICS ADMINISTRATOR HAS THE RIGHTS
TO CREATE INSPECTION ORDERS USING HIS/HER ACCOUNT







## **INTERNAL INSPECTIONS**

## The inspector can:

work on the computer or continue with printed forms







Work with Internet connection with Ecert Web version















Web

Work on the spot without an internet connection with the Ecert Onsite application















## ELECTRONIC CHECKLIST/LISTA ELECTRONICA DE CHEQUEO







## **ECERTWEB ACCESS FOR INSPECTORS**





#### MANAGEMENT OF DEVIATIONS

## Farmer Level







## Management of non-conformities

## **Group Level**









Contact list

REPORTS: PDF Document with Database Data

- List of crops
- List of farmers
- List of farmers according to standards / standards
   ID card
- Internal inspection certificates
- ✓ Possibility of printing or exporting reports to Microsoft Excel and Libre Office





List of farmers: list displaying the mini-profiles of farmers, including the type of standard / standard under the farmer is certified internally.



List of farmers by standard

### Lista de agricultores: Orgánico - NOP

| Apellido(s) | Nombre  |
|-------------|---------|
|             |         |
| Juan        | Cruz    |
| Tamayo      | Marta   |
| Alvarez     | Laura   |
| Perez       | Sylvia  |
| Ojeda       | Rosaura |
|             |