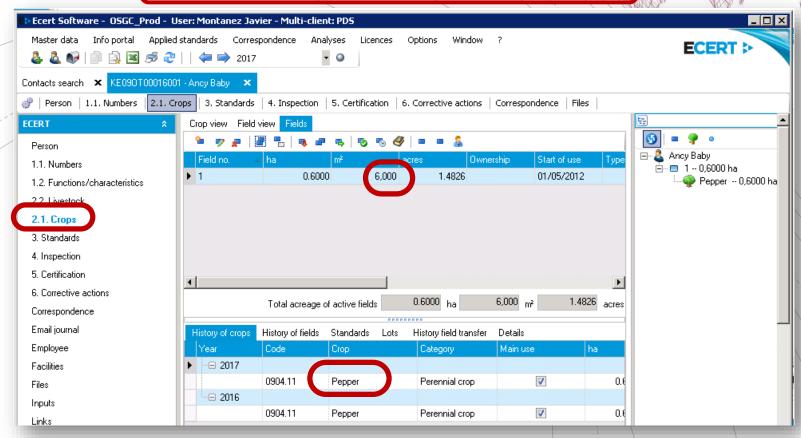

## FIELDS / CROPS / ESTIMATION HARVEST

- ✓ View of Fields, Size of Area and what Grows
- ✓ Season Year, Estimated Yield and more, are saved here as well

Pruebas de laboratorio/Análi.