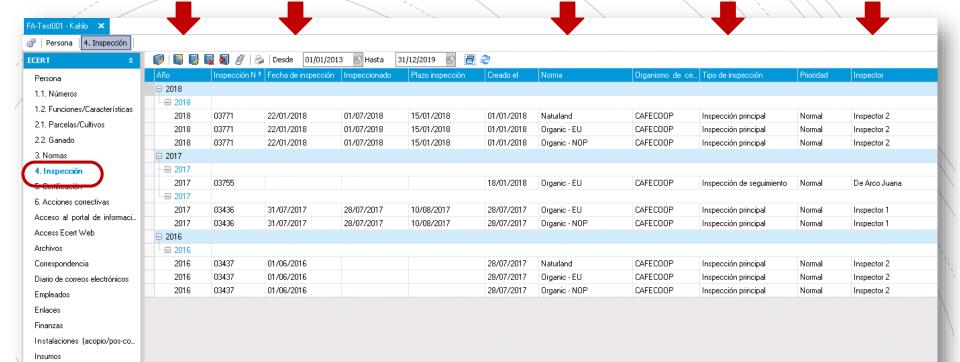

# VIEW OF REGISTRATION AND FOLLOW-UP INTERNAL INSPECTIONS

## **INTERNAL INSPECTIONS**

IN OUR SOFTWARE, THE ICS ADMINISTRATOR HAS THE RIGHTS
TO CREATE INSPECTION ORDERS USING HIS/HER ACCOUNT

## **INTERNAL INSPECTIONS**